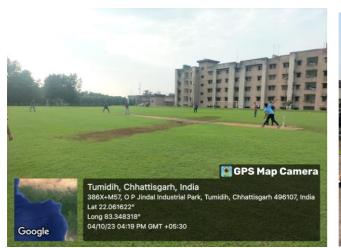

### Phase II (Fatafat Tournament)

| S.no | Event                     |
|------|---------------------------|
| 1.   | Cricket                   |
| 2.   | Volleyball (Boys & Girls) |
| 3.   | Basketball (Boys & Girls) |